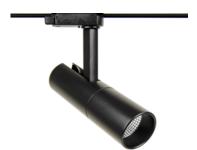

## **ORIO**

20W Dim & 30W Fixed Output

Orio's LED Track luminaires are slim, sleek, modern and equipped with latest LED technology, they are best in their performance and style, anti-glare lens with deep LED source ensures glare free illumination, unique optics make it perfect for precise lighting throw, various beam angles and wattages available for all sorts of applications from retail, commercial, entertainment to hospitality, high output lumens packages with latest LED technology.