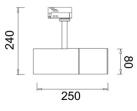

**Material**- Aluminium body, trim and heatsink **Finish**- White, Black or custom colours **Efficacy**- 82lm/W for 12W, 96lm/W for 20-30W

Input voltage- 240V 50/60Hz

**Dimming**- Dali, Triac **Life**: 50,000 Hours L70 **Warranty**: 3 years

| Model number      | Wattage | Beam<br>Angle | ССТ   | Finish | Controls                    |
|-------------------|---------|---------------|-------|--------|-----------------------------|
| OR-12W-36-3K-BK-S | 12W     | 15°           | 3000K | WH     | S: Standard<br>P: Phase-cut |
|                   | 20W     | 24°           | 4000K | BK     |                             |
|                   | 30W     | 36°           | 5000K | CU     |                             |