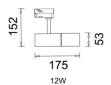

**Material**- Aluminium body, trim and heatsink **Finish**- White, Black or custom colours **Efficacy**- 82lm/W for 12W, 96lm/W for 20-30W

Input voltage- 240V 50/60Hz

**Dimming**- Dali, Triac **Life**: 50,000 Hours L70 **Warranty**: 3 years

| Model number      | Wattage | Beam<br>Angle | ССТ   | Finish | Controls                    |
|-------------------|---------|---------------|-------|--------|-----------------------------|
| OR-12W-36-3K-BK-S | 12W     | 15°           | 3000K | WH     | S: Standard<br>P: Phase-cut |
|                   | 20W     | 24°           | 4000K | BK     |                             |
|                   | 30W     | 36°           | 5000K | CU     |                             |