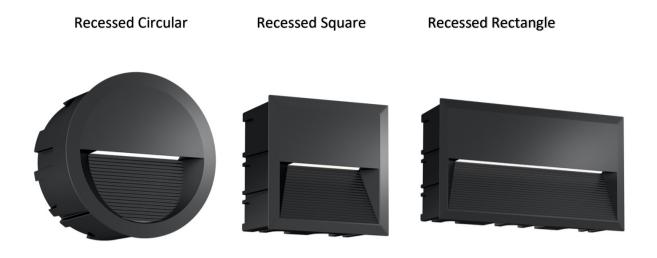

BRIK

Brik is a family of surface and recessed wall mount luminaires, made of high-grade ADC12 die-cast aluminium and treated with special corrosion resistant powder coat paint, IK08 rated suitable for harsh exterior application and sealed to IP65, downward illumination to reduce glare and provides visual comfort, sleek profile with no visible screws on front side, ideal for indoor and outdoor applications such as ramps, walkways, corridors and stairs, available in round, square and rectangle shapes with different sizes and wattages, customized solutions available upon request.