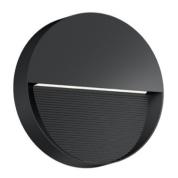

BRIK

Brik is a family of surface and recessed wall mount luminaires, made of high-grade ADC12 die-cast aluminium and treated with special corrosion resistant powder coat paint, IK08 rated suitable for harsh exterior application and sealed to IP65, downward illumination to reduce glare and provides visual comfort, sleek profile with no visible screws on front side, ideal for indoor and outdoor applications such as ramps, walkways, corridors and stairs, available in round, square and rectangle shapes with different sizes and wattages, customized solutions available upon request.

| Model number   | Mount       | Shape        | Wattage | ССТ   | Controls    |
|----------------|-------------|--------------|---------|-------|-------------|
| BR-R-S-8W-3K-S | R: Recessed | C: Circular  | 5W      | 2700K | S: Standard |
|                | S: Surface  | S: Square    | 8W      | 3000K | A: 0-10V    |
|                |             | R: Rectangle | 10W*    | 4000K |             |
|                |             |              |         | 5000K |             |