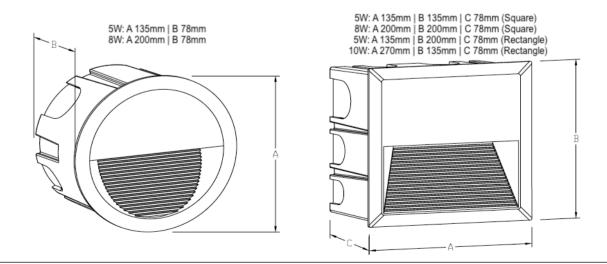

## Dimensions for recessed series

BRIK by DigiLux | sales@digilux.com.au | Auckland | Doha | Dubai | KL | Melbourne | Riyadh | Singapore | Sydney