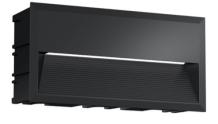

BRIK

Brik is a family of surface and recessed wall mount luminaires, made of high-grade ADC12 die-cast aluminium and treated with special corrosion resistant powder coat paint, IK08 rated suitable for harsh exterior application and sealed to IP65, downward illumination to reduce glare and provides visual comfort, sleek profile with no visible screws on front side, ideal for indoor and outdoor applications such as ramps, walkways, corridors and stairs, available in round, square and rectangle shapes with different sizes and wattages, customized solutions available upon request.

| Model number   | Mount       | Shape        | Wattage | ССТ   | Controls    |
|----------------|-------------|--------------|---------|-------|-------------|
| BR-R-S-8W-3K-S | R: Recessed | C: Circular  | 5W      | 2700K | S: Standard |
|                | S: Surface  | S: Square    | 8W      | 3000K | A: 0-10V    |
|                |             | R: Rectangle | 10W*    | 4000K |             |
|                |             |              |         | 5000K |             |