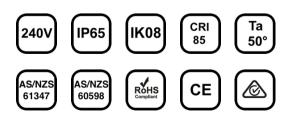

Material- High-grade die cast aluminium ADC12 housing with high corrosion resistance. Glass- Tempered glass diffuser Efficacy- 38 - 49lm/W Finish- Black and white powder coated paint Input voltage- 240V AC Life: 50,000 Hours L70