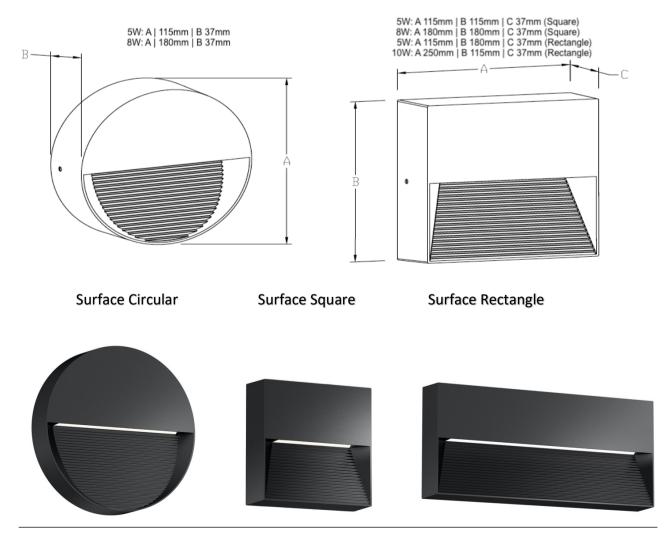

## Dimensions for surface series

BRIK by DigiLux | sales@digilux.com.au | Auckland | Doha | Dubai | KL | Melbourne | Riyadh | Singapore | Sydney