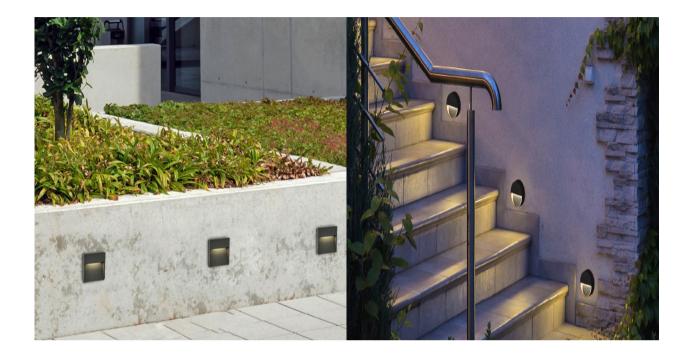

BRIK

Brik is a family of surface and recessed wall mount luminaires, made of high-grade ADC12 die-cast aluminium and treated with special corrosion resistant powder coat paint, IK08 rated suitable for harsh exterior application and sealed to IP65, downward illumination to reduce glare and provides visual comfort, sleek profile with no visible screws on front side, ideal for indoor and outdoor applications such as ramps, walkways, corridors and stairs, available in round, square and rectangle shapes with different sizes and wattages, customized solutions available upon request.