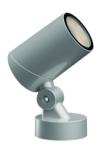

Aria is high performance architectural spotlight with modern design, the solid structure can withstand harsh outdoor weather, the luminaire can adapt to many applications with various optics and mounting options, various anti-glare options to provide visual comfort, choice of static white colour temperature or RGBW, made of high-grade die cast aluminium and treated with special corrosion resistant powder coat paint, customized solutions available upon request.

Material- Die cast aluminium housing with high corrosion resistance. Glass- Tempered glass diffuser Efficacy- 61 - 78lm/W Finish- Grey powder coated paint Input voltage- 100-277V AC Dimming- Dali, 0-10V, DMX Life: 50,000 Hours L80 B10

## **Mounting Brackets**

216

**Base Plate** 

Ø115

**Pole Mount Pole Clamp** Tree/Pole strap **U** Bracket **Base Plate Glare Control Accessories** Mesh Grill Honeycomb Louvre Honeycomb Glass Anti-glare shield **Dimensions** 160 313 54 Ø48 20 Ø114 56 120 Ø147 Pole Clamp U Bracket