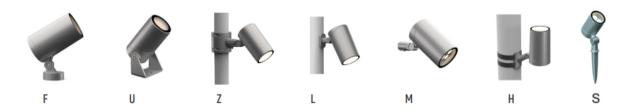

| Model number: AR-15W-38-3K-U-H-S                                                           |                                                   |
|--------------------------------------------------------------------------------------------|---------------------------------------------------|
| Wattage: 12W   15W   30W   (multi lens)                                                    | Optics: 2.5° 3.5° 6° 12° 20° 30° 45° 5x20° 10x70° |
| Wattage: 15W   20W   (COB type)                                                            | Optics: 12° 24° 38° 45° 60°                       |
| Wattage: 12W   15W   30W   (RGBW)                                                          | Optics: 5° 15° 20° 30° 15x60°                     |
| CCT: 2700K   3000K   4000K   5000K   6000K   RGBW                                          |                                                   |
| Mounting brackets: F   U   Z   L   M   H   S                                               |                                                   |
| Accessories: A-Anti-glare shield   H-Honeycomb louvre   M-Meshed grill   G-Honeycomb glass |                                                   |
| Controls: S-Standard   D-Dali   A-0-10V   DM-DMX                                           |                                                   |

## **Mounting Brackets**

216

**Base Plate** 

Ø115

**Pole Mount Pole Clamp** Tree/Pole strap **U** Bracket **Base Plate Glare Control Accessories** Mesh Grill Honeycomb Louvre Honeycomb Glass Anti-glare shield **Dimensions** 160 313 54 Ø48 20 Ø114 56 120 Ø147 Pole Clamp U Bracket

Spike