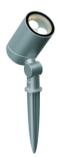

Aria is high performance architectural spotlight with modern design, the solid structure can withstand harsh outdoor weather, the luminaire can adapt to many applications with various optics and mounting options, various anti-glare options to provide visual comfort, choice of static white colour temperature or RGBW, made of high-grade die cast aluminium and treated with special corrosion resistant powder coat paint, customized solutions available upon request.

Material- Die cast aluminium housing with high corrosion resistance. Glass- Tempered glass diffuser Efficacy- 61 - 78lm/W Finish- Grey powder coated paint Input voltage- 100-277V AC Dimming- Dali, 0-10V, DMX Life: 50,000 Hours L80 B10







| Model number: AR-15W-38-3K-U-H-S