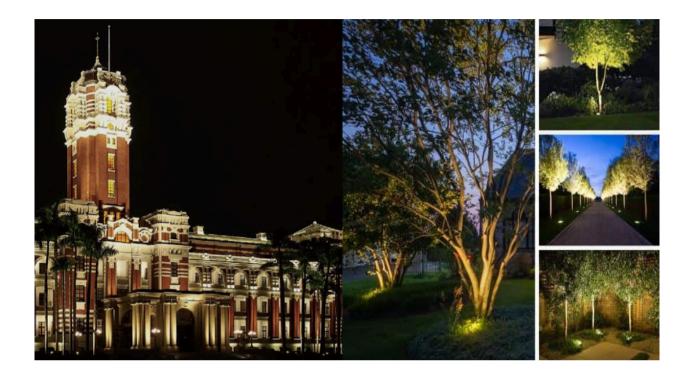

Aria is high performance architectural spotlight with modern design, the solid structure can withstand harsh outdoor weather, the luminaire can adapt to many applications with various optics and mounting options, various anti-glare options to provide visual comfort, choice of static white colour temperature or RGBW, made of high-grade die cast aluminium and treated with special corrosion resistant powder coat paint, customized solutions available upon request.