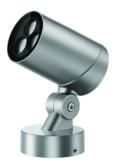

Aria is high performance architectural spotlight with modern design, the solid structure can withstand harsh outdoor weather, the luminaire can adapt to many applications with various optics and mounting options, various anti-glare options to provide visual comfort, choice of static white colour temperature or RGBW, made of high-grade die cast aluminium and treated with special corrosion resistant powder coat paint, customized solutions available upon request.

Material- Die cast aluminium housing with high corrosion resistance. Glass- Tempered glass diffuser Efficacy- 61 - 78lm/W Finish- Grey powder coated paint Input voltage- 100-277V AC Dimming- Dali, 0-10V, DMX Life: 50,000 Hours L80 B10

## **Mounting Brackets**

216

**Base Plate** 

Ø115

**Pole Mount Pole Clamp** Tree/Pole strap **U** Bracket **Base Plate Glare Control Accessories** Mesh Grill Honeycomb Louvre Honeycomb Glass Anti-glare shield **Dimensions** 160 313 54 Ø48 20 Ø114 56 120 Ø147 Pole Clamp U Bracket