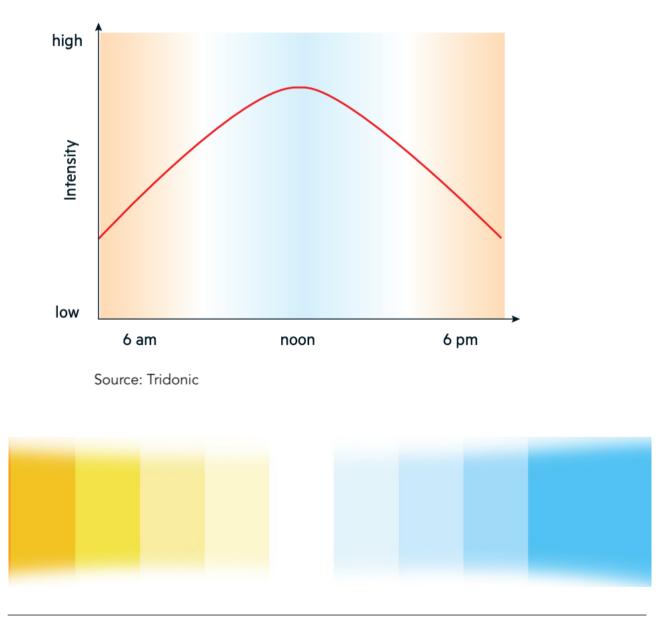

## Dimension

```
Colour Tunable White (CTA) – Human Centric Lighting (HCL)
```

Studying nature illustrates how even the slightest changes in light can influence our moods and how we perceive objects. This notion is at the heart of Tunable White technology, which is based on the natural colour changes in the light over the course of the day.