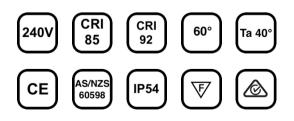

Isla's recessed LED downlights are best in their performance and style, highly efficient UGR<19 reflector provides glare free illumination, modern style reflector with combination of faceted and specular, tunable white technology available as an option for human centric lighting, interchangeable CCT (3000K, 4000K, 5700K) with external switch upon request, wide beam spread offers maximum spacing between down lights, equipped with latest generation of LED's with high output lumens package, sealed to IP54 from below the ceiling, choice of five different sizes and wattages for wide range of applications.

Material- AL1060 aluminium body Finish- White powder coat paint RAL 9016 Efficacy- 99-104lm/W Input voltage- 240V 50/60Hz Dimming- Dali, 0-10V, triac Life: 58,000 Hours L80 B10

| Model number: IS-18W-4K-S |                                             |
|---------------------------|---------------------------------------------|
| Wattage                   | 10W   13W   18W   25W   30W   35W           |
| ССТ                       | 3000K   4000K   5000K   5700K   CTA   3-CCT |
| Controls                  | S: Standard   D: Dali   A: 0-10V   T: Triac |