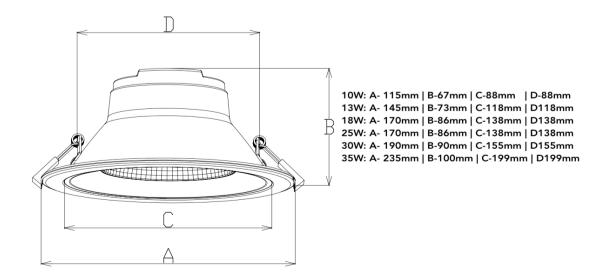

## Dimension

```
Colour Tunable White (CTA) – Human Centric Lighting (HCL)
```

Studying nature illustrates how even the slightest changes in light can influence our moods and how we perceive objects. This notion is at the heart of Tunable White technology, which is based on the natural colour changes in the light over the course of the day.