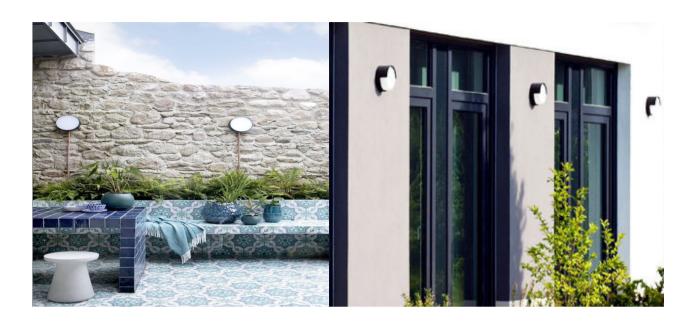

Forte's are robust and high performance surface mount LED luminaires, body made of die-cast aluminium, vandal-proof design IK10 rated for harsh environments, sealed to IP65, heat and corrosion resistant, UV stabilized opal diffuser provides smooth and even lighting, circular LED boards ensures uniform distribution without dark or hot spots, slim in size makes it suitable for wide range of applications, high output lumens packages in their class, available in different sizes, shapes and wattages.