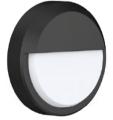

Forte's are robust and high performance surface mount LED luminaires, body made of die-cast aluminium, vandal-proof design IK10 rated for harsh environments, sealed to IP65, heat and corrosion resistant, UV stabilized opal diffuser provides smooth and even lighting, circular LED boards ensures uniform distribution without dark or hot spots, slim in size makes it suitable for wide range of applications, high output lumens packages in their class, available in different sizes, shapes and wattages.

Material- Die-cast aluminium body with anti UV PC opal diffuser

Finish- White or black paint

Efficacy- 102-118lm/W

Input voltage- 240V 50/60Hz

Dimming- 1-10V, Dali, Triac

Life: 50,000 Hours L70

| Model number: FO-R-15W-4K-B-S |                                                                        |
|-------------------------------|------------------------------------------------------------------------|
| Shape                         | R: Round   G: Grill   C: Cowl   E: Eyelid                              |
| Wattage                       | 15W   20W   25W                                                        |
| ССТ                           | 3000К   4000К   5000К   5700К   Tri                                    |
| Finish                        | B: Black   W: White                                                    |
| Controls                      | S: Standard   A: 01-0V   T: Triac   D: Dali   S: Sensor   E: Emergency |