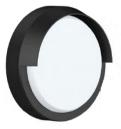

Forte's are robust and high performance surface mount LED luminaires, body made of die-cast aluminium, vandal-proof design IK10 rated for harsh environments, sealed to IP65, heat and corrosion resistant, UV stabilized opal diffuser provides smooth and even lighting, circular LED boards ensures uniform distribution without dark or hot spots, slim in size makes it suitable for wide range of applications, high output lumens packages in their class, available in different sizes, shapes and wattages.

Material- Die-cast aluminium body with anti UV PC opal diffuser

Finish- White or black paint

Efficacy- 102-118lm/W

Input voltage- 240V 50/60Hz

Dimming- 1-10V, Dali, Triac

Life: 50,000 Hours L70

| Model number: FO-R-15W-4K-B-S |                                                                        |
|-------------------------------|------------------------------------------------------------------------|
| Shape                         | R: Round   G: Grill   C: Cowl   E: Eyelid                              |
| Wattage                       | 15W   20W   25W                                                        |
| ССТ                           | 3000К   4000К   5000К   5700К   Tri                                    |
| Finish                        | B: Black   W: White                                                    |
| Controls                      | S: Standard   A: 01-0V   T: Triac   D: Dali   S: Sensor   E: Emergency |