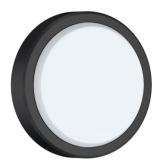

Forte's are robust and high performance surface mount LED luminaires, body made of die-cast aluminium, vandal-proof design IK10 rated for harsh environments, sealed to IP65, heat and corrosion resistant, UV stabilized opal diffuser provides smooth and even lighting, circular LED boards ensures uniform distribution without dark or hot spots, slim in size makes it suitable for wide range of applications, high output lumens packages in their class, available in different sizes, shapes and wattages.

Material- Die-cast aluminium body with anti UV PC opal diffuser

Finish- White or black paint

Efficacy- 102-118lm/W

Input voltage- 240V 50/60Hz

Dimming- 1-10V, Dali, Triac

Life: 50,000 Hours L70

| Model number: FO-R-15W-4K-B-S |                                                                        |
|-------------------------------|------------------------------------------------------------------------|
| Shape                         | R: Round   G: Grill   C: Cowl   E: Eyelid                              |
| Wattage                       | 15W   20W   25W                                                        |
| ССТ                           | 3000К   4000К   5000К   5700К   Tri                                    |
| Finish                        | B: Black   W: White                                                    |
| Controls                      | S: Standard   A: 01-0V   T: Triac   D: Dali   S: Sensor   E: Emergency |