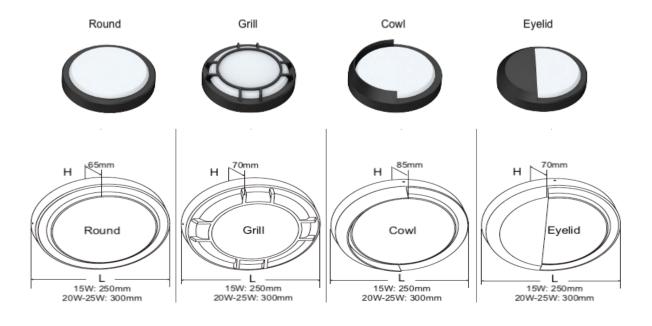

Material- Die-cast aluminium body with anti UV PC opal diffuser

Finish- White or black paint

Efficacy- 102-118lm/W

Input voltage- 240V 50/60Hz

Dimming- 1-10V, Dali, Triac

Life: 50,000 Hours L70

| Model number: FO-R-15W-4K-B-S |                                                                        |
|-------------------------------|------------------------------------------------------------------------|
| Shape                         | R: Round   G: Grill   C: Cowl   E: Eyelid                              |
| Wattage                       | 15W   20W   25W                                                        |
| ССТ                           | 3000К   4000К   5000К   5700К   Tri                                    |
| Finish                        | B: Black   W: White                                                    |
| Controls                      | S: Standard   A: 01-0V   T: Triac   D: Dali   S: Sensor   E: Emergency |