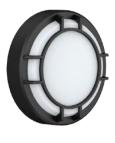

Forte's are robust and high performance surface mount LED luminaires, body made of die-cast aluminium, vandal-proof design IK10 rated for harsh environments, sealed to IP65, heat and corrosion resistant, UV stabilized opal diffuser provides smooth and even lighting, circular LED boards ensures uniform distribution without dark or hot spots, slim in size makes it suitable for wide range of applications, high output lumens packages in their class, available in different sizes, shapes and wattages.

Material- Die-cast aluminium body with anti UV PC opal diffuser

Finish- White or black paint

Efficacy- 102-118lm/W

Input voltage- 240V 50/60Hz

Dimming- 1-10V, Dali, Triac

Life: 50,000 Hours L70

| Model number: FO-R-15W-4K-B-S |                                                                        |
|-------------------------------|------------------------------------------------------------------------|
| Shape                         | R: Round   G: Grill   C: Cowl   E: Eyelid                              |
| Wattage                       | 15W   20W   25W                                                        |
| ССТ                           | 3000К   4000К   5000К   5700К   Tri                                    |
| Finish                        | B: Black   W: White                                                    |
| Controls                      | S: Standard   A: 01-0V   T: Triac   D: Dali   S: Sensor   E: Emergency |